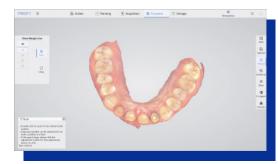

#### **Margin Line Drawing**

Draw accurate and clear margin lines, linking doctors and technicians to reduce rework.