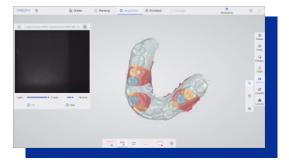

#### Al Intelligent Scan

Easily identify soft and hard tissues, eliminate redundant data, and make accurate dental models.