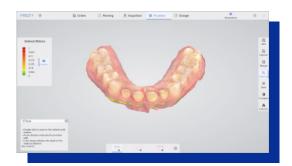

#### **Undercut Check**

Auxiliary confirmation in place, colour gradient indicates undercut, accurate prediction, and improves the communication efficiency between doctors and technicians.