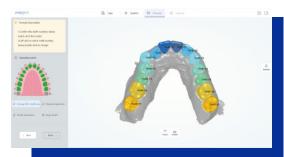

#### **Undercut Check**

Auxiliary confirmation in place, colour gradient indicates undercut, accurate prediction, and improves the communication efficiency between doctors and technicians.