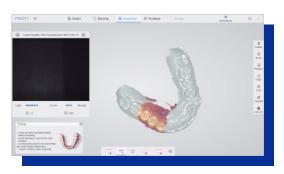

#### **Bite Check**

Color gradient indicates distance, accurately judges the restoration distance and assists in improving the effect of tooth preparation.