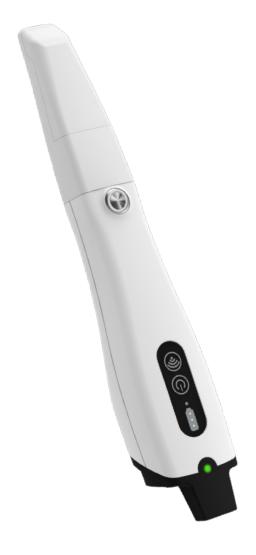

## PANDA P4

Manda # Scanner

Less is More

#### Metal button

Remote control of scanning process.

#### **Built-in battery**

Set and charge.

No need to replace the battery, making 24/7 standby accessible.

#### **Wireless connection**

Breaking free from the constraints of traditional cables, making scanning more convenient and efficient.

•

3 in 1
The dock
The charger
The base

No more Tedious Steps