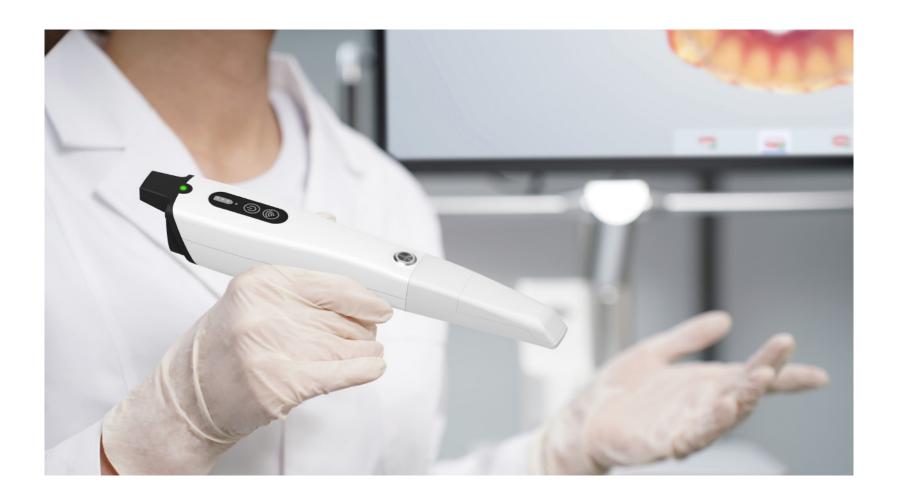

## PANDA P4

Manda # Scanner

Less is More

#### **Upgraded chips**

The chip upgrade has improved the scanning efficiency of smoke and blood stains, bringing higher quality scanning data.

#### **Detachable tips**

You can choose suitable tips according to the different scanning scenarios.

#### Metal button

Remote control of scanning process.

#### **Built-in battery**

Set and charge.

No need to replace the battery, making 24/7 standby accessible.

#### **Wireless connection**

Breaking free from the constraints of traditional cables, making scanning more convenient and efficient.

•

3 in 1
The dock
The charger
The base

No more Tedious Steps