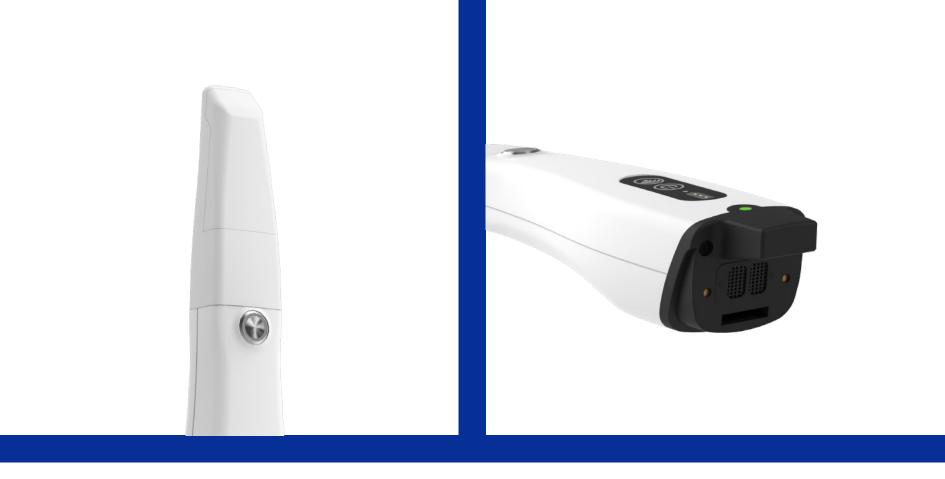

#### **Detachable tips**

You can choose suitable tips according to the different scanning scenarios.

#### Metal button

Remote control of scanning process.