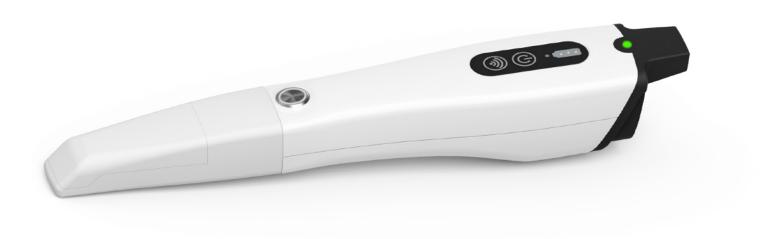

#### Metal button

Remote control of scanning process.

#### **Built-in battery**

Set and charge.

No need to replace the battery, making 24/7 standby accessible.

#### **Wireless connection**

Breaking free from the constraints of traditional cables, making scanning more convenient and efficient.

•

3 in 1
The dock
The charger
The base

No more Tedious Steps