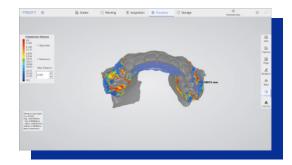

#### **Undercut Check**

Auxiliary confirmation in place, colour gradient indicates undercut, accurate prediction, and improves the communication efficiency between doctors and technicians.

#### **Bite Check**

Color gradient indicates distance, accurately judges the restoration distance and assists in improving the effect of tooth preparation.