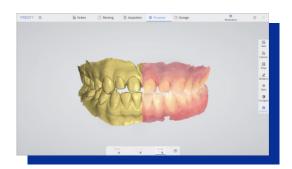

#### Color Switch

True color jaws, clearly restore details, one click to switch colors, and check model data comprehensively.