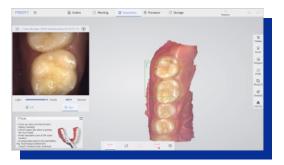

#### **Pre-preparation Scan**

Obtain pre-preparation tooth state, retain bite data, and reshape the original good teeth.