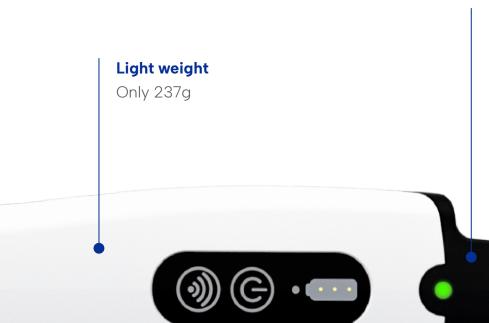

### PRODUCT INFORMATION

| Category                | PANDA P4                                |
|-------------------------|-----------------------------------------|
| Technology              | Dynamic Staring 3D scanning             |
| Handpiece Dimension     | 238mm×42mm×35mm                         |
| Handpiece Weight        | 237g                                    |
| Tips                    | 6 Tips                                  |
| Tips Dimension          | 83x19x14(N) / 82x20x16(D) / 88x20x16(M) |
| Scan Field              | 18mm×16mm                               |
| Scan Depth              | 0~21mm                                  |
| Output Files            | STL, PLY, PTY, OBJ                      |
| Connection Method       | Wireless                                |
| Full Arch Scanning Time | <2 mins                                 |
| Light Source            | White LED+ Laser                        |
| Accuracy                | ≤15 µm                                  |
| Precision               | ≤10 µm                                  |
| Multi-function Button   | YES                                     |
| Montion Sensing         | YES                                     |