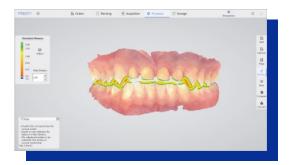

#### **Bite Check**

Color gradient indicates distance, accurately judges the restoration distance and assists in improving the effect of tooth preparation.