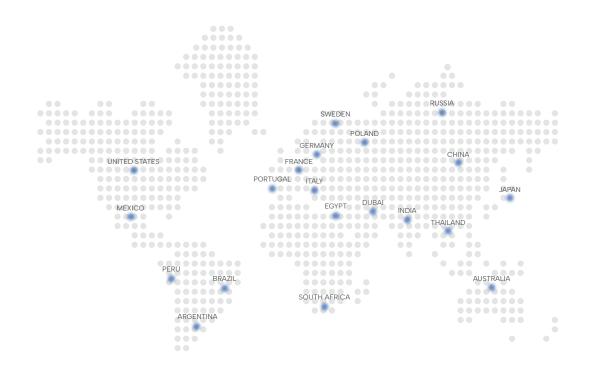

2700H/Intel i7-11800H or above |
| RAM              | 16G/32G                                  |
| Hard disk        | SSD 512G or above                        |
| GPU              | RTX2060/RTX3060 or above                 |
| Operating system | Windows10/11 64bit                       |
| Display          | Resolution 1920×1080 and above           |

<sup>\*</sup>Check the PC Recommendation Catalog on our website for more detail.

### WARRANTY

| Category          | PANDA P4 |
|-------------------|----------|
| Standard Warranty | 2 years  |
| Extended Warranty | 2 years  |

<sup>\*</sup>Note: Free maintenance during the first two years (No labor fee charged)

# **Customer Support**

Email: support@freqty.com

Toll Free Number (USA): 888-855-2562 WhatsApp (Global): +86 18108286761









# PANDA SCANNER ALL OVER THE WORLD