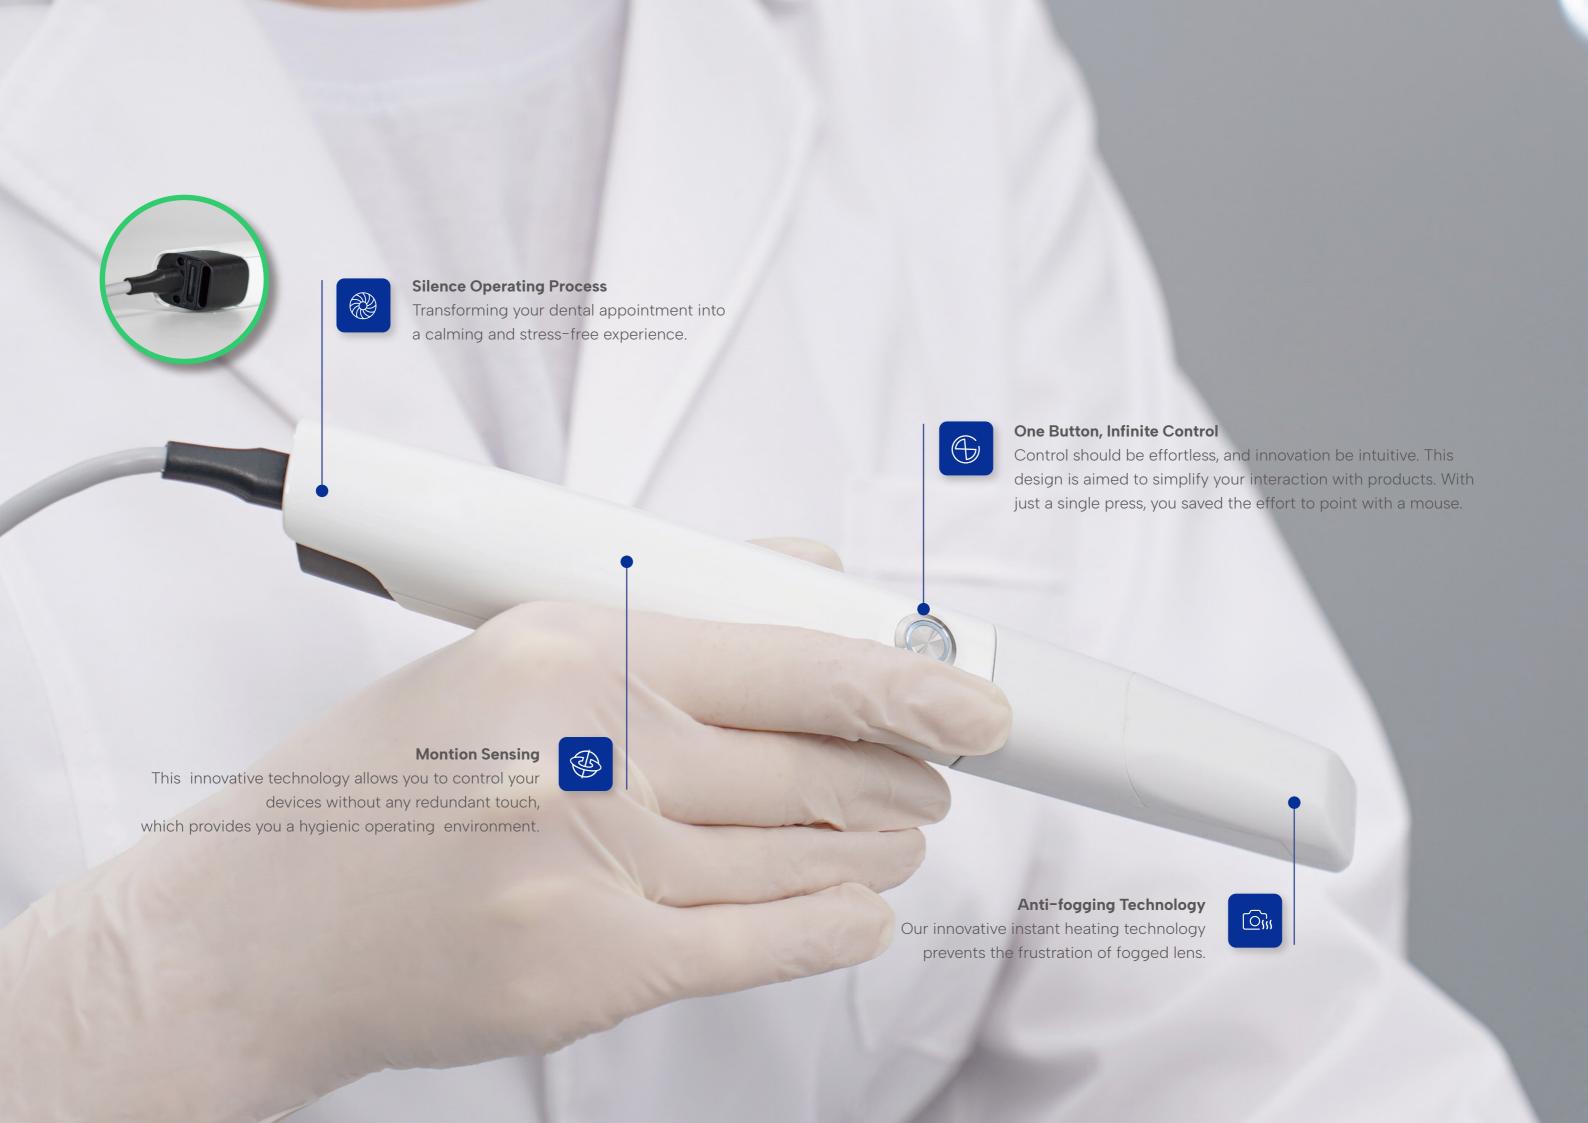

## Smaller and Lighter

Only 138g 221x27x25mm

## **Faster and More Accurate**

l min ultra-fast scan 7 μm ultra-high accuracy

## Plug and Play

No power adapter needed

## **New Designed Tip**

White Silver 50-100 autoclaving cycles
More ergonomic

## **New Collection**

The art of intraoral scanners

- Crystal White
- Radiant Silver
- Sparkly Purple
- Ice Blue
- Lightsaber Red
- Champagne Gold
- Laguna Blue

Ergonomic

Efficient

Innovative