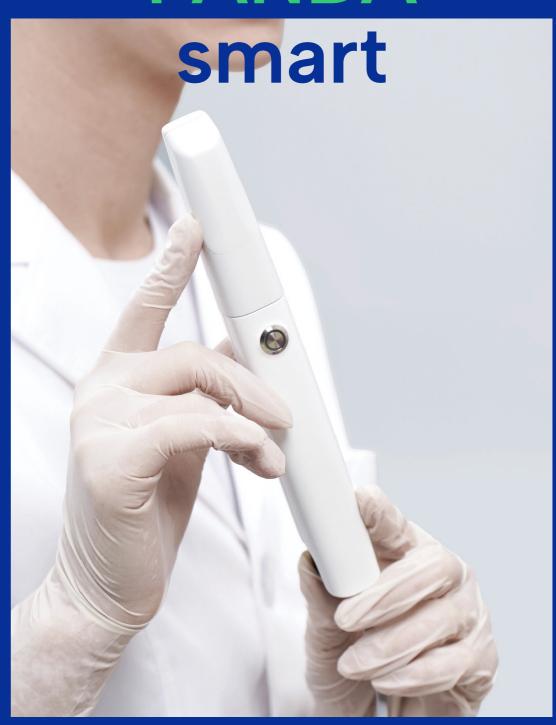

# PANDA

Manda \*
Scanner

## Smaller and Lighter

Only 138g 221x27x25mm

## **Faster and More Accurate**

l min ultra-fast scan 7 μm ultra-high accuracy

## Plug and Play

No power adapter needed