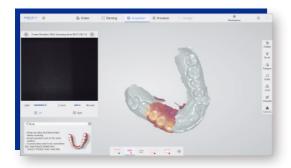

### **Color Switch**

True color jaws, clearly restore details, one click to switch colors, and check model data comprehensively.

### Al Intelligent Scan

Easily identify soft and hard tissues, eliminate redundant data, and make accurate dental models.