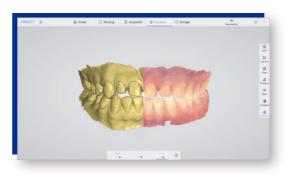

### **Color Switch**

True color jaws, clearly restore details, one click to switch colors, and check model data comprehensively.