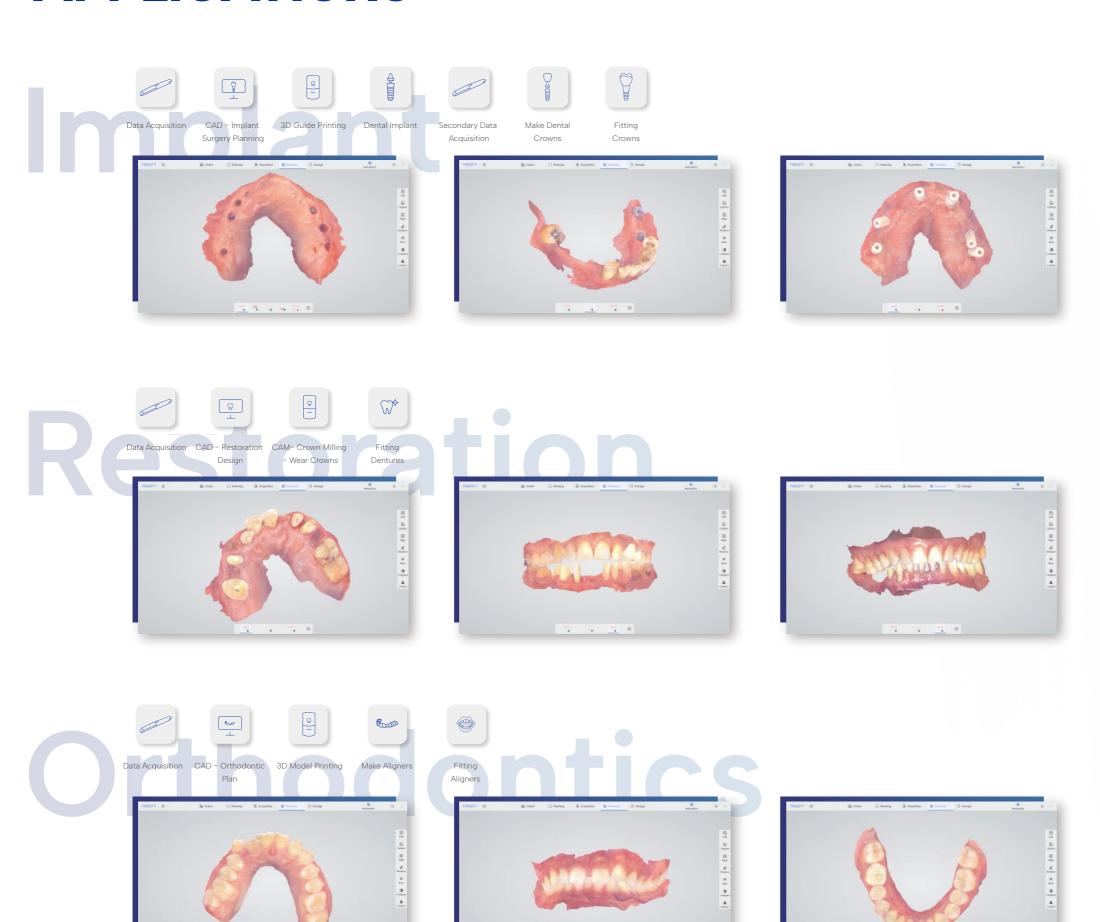

ta loss and reject excess data interference.









### **Color Switch**

True color jaws, clearly restore details, one click to switch colors, and check model data comprehensively.

### Al Intelligent Scan

Easily identify soft and hard tissues, eliminate redundant data, and make accurate dental models.

### **Orthodontic Simulation**

Generate simulation animations to help doctors and patients communicate, share quickly, and promote orders.

## **Disease Course Monitoring**

Full-cycle diagnosis and treatment monitoring, comparative observation of model differences, simultaneous analysis, comprehensive upgrade of diagnosis and research.

### **Cuff Tool**

Clear cuff data, avoid tissue interference and lock automatically, significantly improving data reliability.

## **APPLICATIONS**



## **SPECIFICATIONS**

## PRODUCT INFORMATION

| Category            | PANDA smart                           |
|---------------------|---------------------------------------|
| Anti Fog System     | Intelligent Heating                   |
| Accuracy            | ≤7µm                                  |
| Precision           | ≤5µm                                  |
| Handpiece Weight    | 138g (192g with cable)                |
| Handpiece Dimension | 221x27x25mm                           |
| Handpiece Enclosure | High-strength Aviation Aluminum Alloy |
| Scan Field          | 18xl6mm                               |
| Scan Depth          | 0-20mm                                |
| True Color          | Full HD                               |
| Tips                | x6 (Autoclavable)