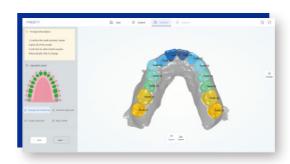

## Margin Line Drawing

Draw accurate and clear margin lines, linking doctors and technicians to reduce rework.