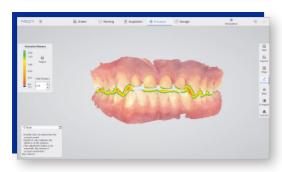

## Margin Line Drawing

Draw accurate and clear margin lines, linking doctors and technicians to reduce rework.

### **Cuff Tool**

Clear cuff data, avoid tissue interference and lock automatically, significantly improving data reliability.