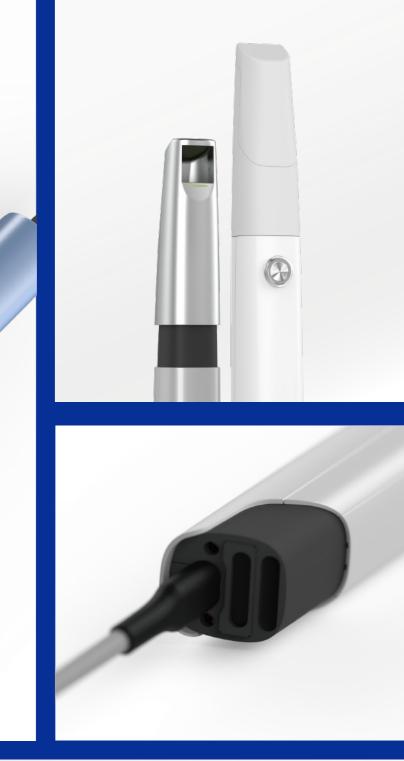

Chengdu | Ziyang | Suzhou | Ningbo | Hong Kong | Brazil | USA

# PANDA



Manda \*
Scanner







## Smaller and Lighter

Only 138g 221x27x25mm



## **Faster and More Accurate**

l min ultra-fast scan 7 μm ultra-high accuracy



## Plug and Play

No power adapter needed



## **New Designed Tip**

White Silver 50-100 autoclaving cycles
More ergonomic



## **New Collection**

The art of intraoral scanners

- Crystal White
- Radiant Silver
- Sparkly Purple
- Ice Blue
- Lightsaber Red
- Champagne Gold
- Laguna Blue





Ergonomic

Efficient

Innovative



## **SOFTWARE FEATURES**









### **Undercut Check**

Auxiliary confirmation in place, colour gradient indicates undercut, accurate prediction, and improves the communication efficiency between doctors and technicians.

## Margin Line Drawing

Draw accurate and clear margin lines, linking doctors and technicians to reduce rewor