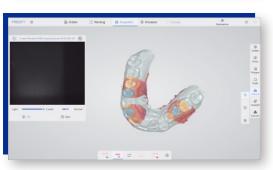

### **Undercut Check**

Auxiliary confirmation in place, colour gradient indicates undercut, accurate prediction, and improves the communication efficiency between doctors and technicians.