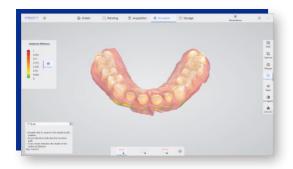

### **Undercut Check**

Auxiliary confirmation in place, colour gradient indicates undercut, accurate prediction, and improves the communication efficiency between doctors and technicians.

### **Bite Check**

Color gradient indicates distance, accurately judges the restoration distance and assists in improving the effect of tooth preparation.