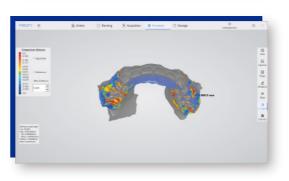

### **Bite Check**

Color gradient indicates distance, accurately judges the restoration distance and assists in improving the effect of tooth preparation.