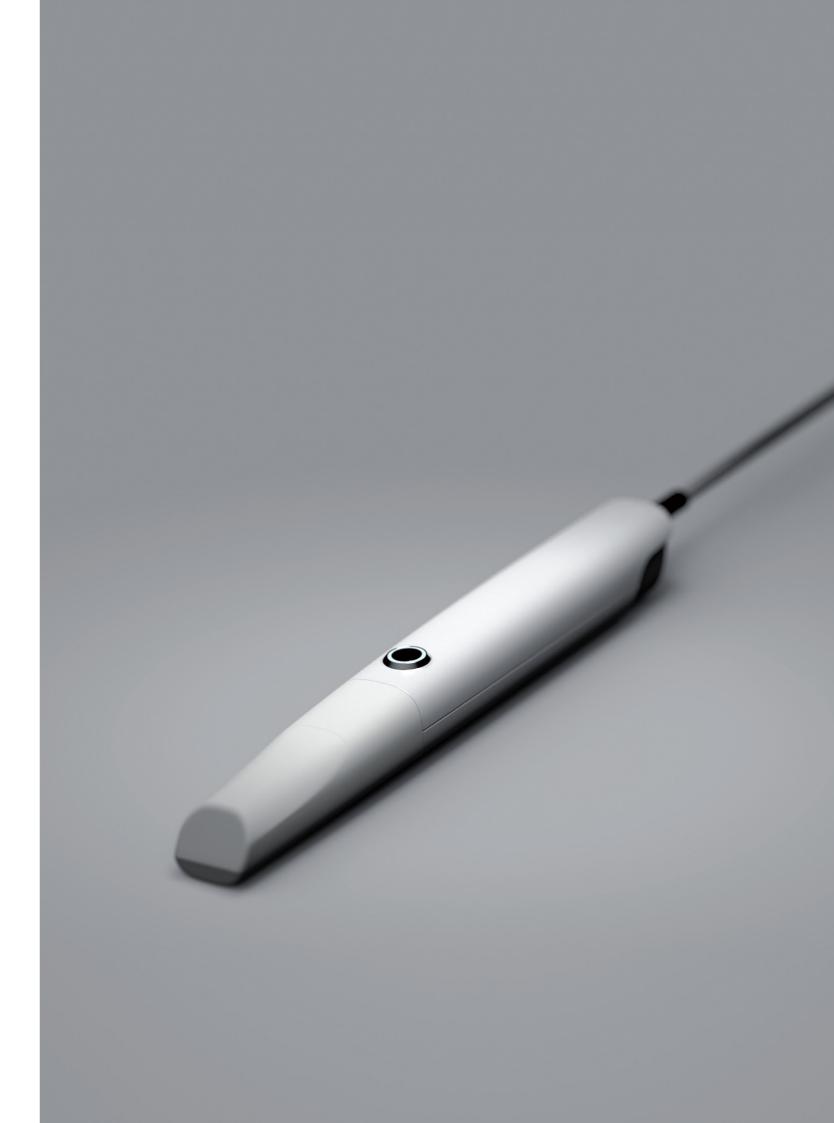

# PANDA

Manda \*
Scanner

## Smaller and Lighter

Only 138g 221x27x25mm

## **Faster and More Accurate**

l min ultra-fast scan 7 μm ultra-high accuracy

## Plug and Play

No power adapter needed

## **New Designed Tip**

White Silver 50-100 autoclaving cycles
More ergonomic