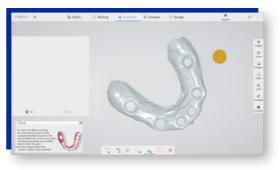

## **SOFTWARE FEATURES**

### **Undercut Check**

Auxiliary confirmation in place, colour gradient indicates undercut, accurate prediction, and improves the communication efficiency between doctors and technicians.

## Margin Line Drawing

Draw accurate and clear margin lines, linking doctors and technicians to reduce rework.

## **Pre-preparation Scan**

Obtain pre-preparation tooth state, retain bite data, and reshape the original good teeth.

### **Bite Check**

Color gradient indicates distance, accurately judges the restoration distance and assists in improving the effect of tooth preparation.

### Lock Data

Locks the tooth position to prevent data loss and reject excess data interference.

### **Color Switch**

True color jaws, clearly restore details, one click to switch colors, and check model data comprehensively.

### Al Intelligent Scan

Easily identify soft and hard tissues, eliminate redundant data, and make accurate dental models.

### **Orthodontic Simulation**

Generate simulation animations to help doctors and patients communicate, share quickly, and promote orders.

## **Disease Course Monitoring**

Full-cycle diagnosis and treatment monitoring, comparative observation of model differences, simultaneous analysis, comprehensive upgrade of diagnosis and research.

### **Cuff Tool**

Clear cuff data, avoid tissue interference and lock automatically, significantly improving data reliability.