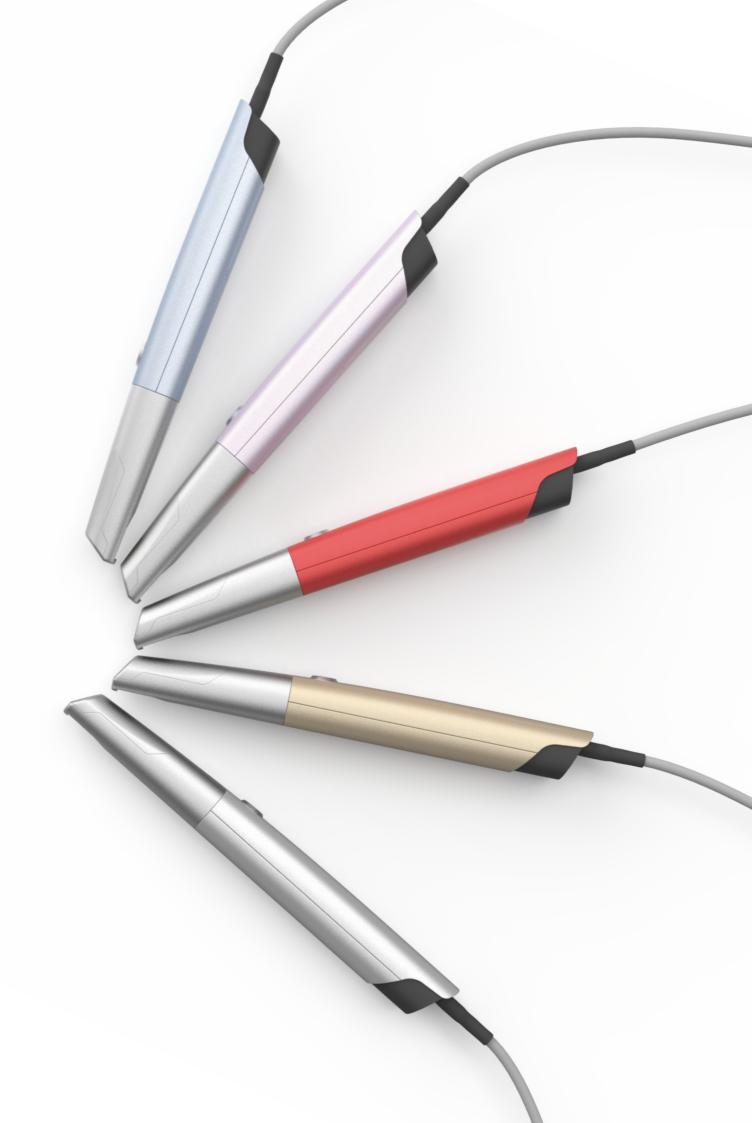

## **New Collection**

The art of intraoral scanners

- Crystal White
- Radiant Silver
- Sparkly Purple
- Ice Blue
- Lightsaber Red
- Champagne Gold
- Laguna Blue

Ergonomic

Efficient

Innovative