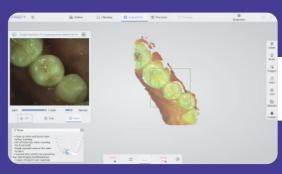

## Implant

Fast scanning with a large field of view, easily capture 3mm data of cuff, and accurately scan of metal path pin. No need to do repeat impression and improve patient's treatment experience.

2D Images Store

Margin Line Drawing