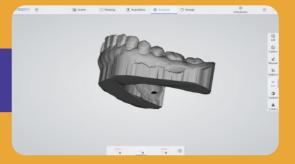

te of teeth

Accurate anatomical features

3D high-definition color, visual communication

Easy and exciting treatment experience

Accurate Shoulder Margin

Clear and easy to identify margin lines
Compatible with CAD software
Real-time accurate display
Improve the success rate of visits

Convenient Preparation Check

Shadow detection for better preparation
Clear occlusion registration check
Convenient tools for clinics and laboratories
Adjust and correct production in time

Revolutionary Improvement \*

Scanning speed improve 50%
Handpiece weight decrease 50%
Data accuracy improve 30%
Height of tips decrease 14%
\*Comparing to the P1 prototype



**Bite Check** 



Teeth Measurement



2D Images Store



Margin Line Drawing

### Cases Comparison



### **Undercut**



### **Base Adding**



# Direct Export into Exocad\*

\*All names, logos, brands and other trademarks featured or referred to within this brochure are the property







### Restoration

Accurate and clear shoulder margin brings efficient design, and high-definition color images help dentists effectively distinguish between gingiva and teeth. One visit, immediate restoration.



## Implant

Fast scanning with a large field of view, easily capture 3mm data of cuff, and accurately scan of metal path pin. No need to do repeat impression and improve patient's treatment experience.



### Orthodontics

High accuracy of the full dentition, restore the real state of full arch. Get orthodontic treatment quickly, and save time for more patients.



## **Customer Assistance**



Hailey - Europe

+86-17312578165

hailey