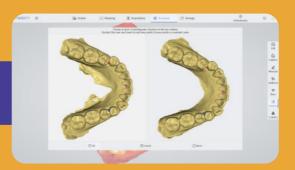

reatment Experience

Reproduce the real state of teeth

Accurate anatomical features

3D high-definition color, visual communication

Easy and exciting treatment experience

Accurate Shoulder Margin

Clear and easy to identify margin lines
Compatible with CAD software
Real-time accurate display
Improve the success rate of visits

Convenient Preparation Check

Shadow detection for better preparation
Clear occlusion registration check
Convenient tools for clinics and laboratories
Adjust and correct production in time

Revolutionary Improvement \*

Scanning speed improve 50%
Handpiece weight decrease 50%
Data accuracy improve 30%
Height of tips decrease 14%
\*Comparing to the P1 prototype



**Bite Check** 



Teeth Measurement



2D Images Store



Margin Line Drawing

### Cases Comparison



### **Undercut**



### **Base Adding**



# Direct Export into Exocad\*

\*All names, logos, brands and other trademarks featured or referred to within this brochure are the property







### Restoration

Accurate and clear shoulder margin brings efficient design, and high-definition color images help dentists effectively distinguish between gingiva and teeth. One visit, immediate restoration.



## Implant

Fast scanning with a large field of view, easily capture 3mm data of cuff, and accurately scan of metal path pin. No need to do repeat impression and improve patient's treatment experience.



### Orthodontics

High accuracy of the full dentition, restore the real state of full arch. Get orthodontic treatment quickly, and save time for more patients.



## **Customer Assistance**