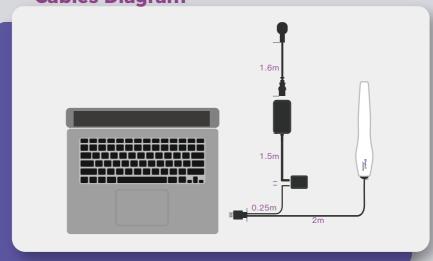

## **PC/Laptop IT Requirements**

| os        | Windows10*64 bit                                                 |
|-----------|------------------------------------------------------------------|
| CPU       | Intel Core i7–10870H/ Intel Core i7–10875H/ Intel Core i7–11800H |
| GPU       | GTX1660TI/RTX2060/RTX3060                                        |
| RAM       | 16G or 32G                                                       |
| ROM       | recommend 512G SSD or above                                      |
| Interface | USB 3.0                                                          |

**Cables Diagram** 