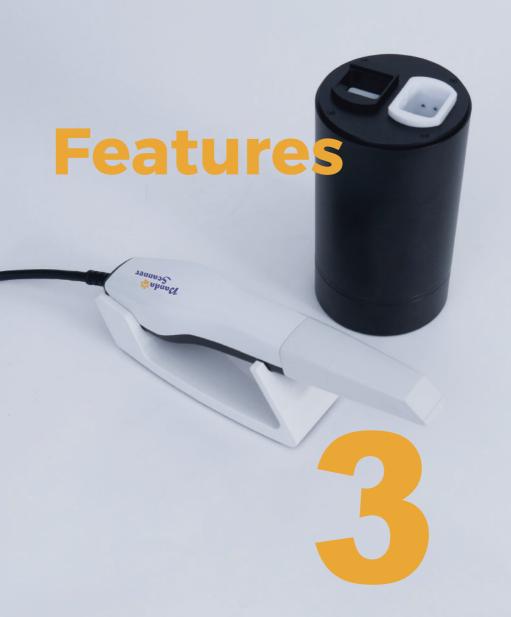

# Product Features

# Product Parameters

Smaller, Faster and More Affordable!

- 2 **min** Full Arch Scanning

Different Angle Tips

More Accurate

246<sub>g</sub>

Aviation Aluminum

Overall Size 216 x 40 x 36 mm

### **PRODUCT INFORMATION**

| Acquisition Technology     | Staring Scan                |
|----------------------------|-----------------------------|
| Camera Number              | x 3                         |
| Scan Field                 | 18x16mm                     |
| Scan Depth                 | 20mm                        |
| Precision                  | 5µm                         |
| Accuracy                   | 10µm                        |
| Color                      | Full HD                     |
| Anti Fog System            | Intelligent Heating         |
| Full Jaw Scanning Time     | 1–2 min                     |
| True Color                 | Yes                         |
| Handpiece Enclosure        | Aviation Aluminum Alloy     |
| Handpiece Dimension        | 216 x 40 x 36 mm            |
| Handpiece Weight           | 226g (246g with tip)        |
| Tip Types                  | 3types (N/M/D)              |
| Number of Tips included    | 5                           |
| Autoclave Cycle for Tips   | 30-50 times                 |
| Calibrator                 | Automatic                   |
| Scanning Control           | Foot Pedal                  |
| Image Transfer Interface   | USB3.0                      |
| Cable Lenght (m)           | 2m                          |
| Cart Touchscreen           | Optional                    |
| Power Supply Type          | AC/DC Medical Power Adapter |
| Supply Voltage (V)         | 100-240V/50-60Hz            |
| Supply Current (A)         | 0.7–1.5A                    |
| Storage Temperature (°C)   | –10°– 55°C                  |
| Operating Temperature (°C) | 15°-30°C                    |
|                            |                             |