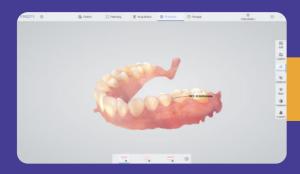

### Orthodontics

High accuracy of the full dentition, restore the real state of full arch. Get orthodontic treatment quickly, and save time for more patients.

# Application Features

Efficient Treatment Experience

Reproduce the real state of teeth

Accurate anatomical features

3D high-definition color, visual communication

Easy and exciting treatment experience

Accurate Shoulder Margin