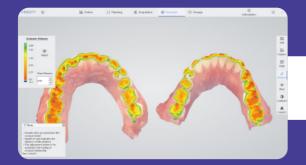

Clear and easy to identify margin lines
Compatible with CAD software
Real-time accurate display
Improve the success rate of visits

Convenient Preparation Check

Shadow detection for better preparation
Clear occlusion registration check
Convenient tools for clinics and laboratories
Adjust and correct production in time

### Restoration

Accurate and clear shoulder margin brings efficient design, and high-definition color images help dentists effectively distinguish between gingiva and teeth. One visit, immediate restoration.