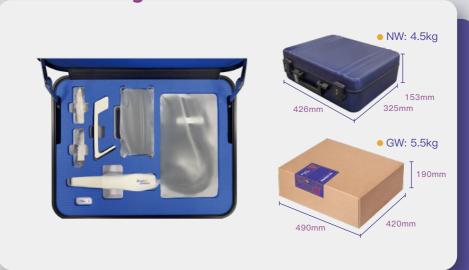

## **Box Diagram**

Al Technology, much smarter, improve a lot of scanning experience

3 Different tips, meet more demands of different applications

Much smaller, very easy to operate

Clear margin line, full HD color, high accuracy

Fast scanning speed, easy to learn and use

Powder-free and true color scan