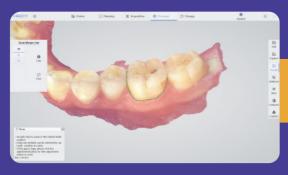

### Restoration

Accurate and clear shoulder margin brings efficient design, and high-definition color images help dentists effectively distinguish between gingiva and teeth. One visit, immediate restoration.