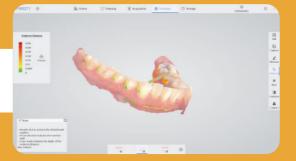

Reproduce the real state of teeth

Accurate anatomical features

3D high-definition color, visual communication

Easy and exciting treatment experience

Accurate Shoulder Margin

Clear and easy to identify margin lines
Compatible with CAD software
Real-time accurate display
Improve the success rate of visits

Convenient Preparation Check

Shadow detection for better preparation
Clear occlusion registration check
Convenient tools for clinics and laboratories
Adjust and correct production in time

Revolutionary Improvement \*

Scanning speed improve 50%
Handpiece weight decrease 50%
Data accuracy improve 30%
Height of tips decrease 14%
\*Comparing to the P1 prototype



**Bite Check** 



Teeth Measurement



2D Images Store



Margin Line Drawing

### Cases Comparison



### **Undercut**



### **Base Adding**



# Direct Export into Exocad\*

\*All names, logos, brands and other trademarks featured or referred to within this brochure are the property







### Restoration

Accurate and clear shoulder margin brings efficient design, and high-definition color images help dentists effectively distinguish between gingiva and teeth. One visit, immediate restoration.



## Implant

Fast scanning with a large field of view, easily capture 3mm data of cuff, and accurately scan of metal path pin. No need to do repeat impression and improve patient's treatment experience.



### Orthodontics

High accuracy of the full dentition, restore the real state of full arch. Get orthodontic treatment quickly, and save time for more patients.



## **Customer Assistance**



Hailey - Europe